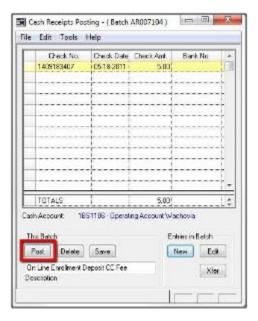

Example following of Enrollment Deposit in Accounts Receivable for a newly accepted student:

- 1. The parent submits a payment from My BackPack, which is automatically added to a cash receipts batch, even if the Student record does not currently exist in Accounts Receivable.
- 2. The Cash Receipts batch is posted in Accounts Receivable following the normal posting process.

3. From the Cash Receipts Posting screen, click **Post** to post receipts.

**NOTE:** Before posting a Cash Receipt, you may need to locate the name of the person who is associated with the account, for your own knowledge. To do this, select the Cash Receipt, and click **Edit** to view the name associated with the Cash Receipt.