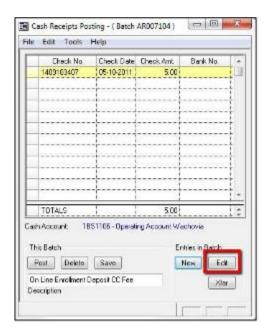

3. From the Cash Receipts Posting screen, click **Post** to post receipts.

**NOTE:** Before posting a Cash Receipt, you may need to locate the name of the person who is associated with the account, for your own knowledge. To do this, select the Cash Receipt, and click **Edit** to view the name associated with the Cash Receipt.